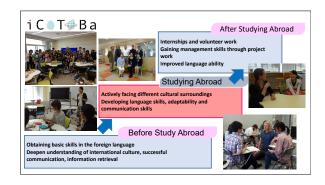

### Central concrete study abroad goals:

- · Increase in study abroad mobility
- · 60% of students (Foreign Languages Faculty) by 2017

i C ∅ T ⊕ Ba

**★ 愛知県立大学**The programme 'n all ...

... very neat in principle ...